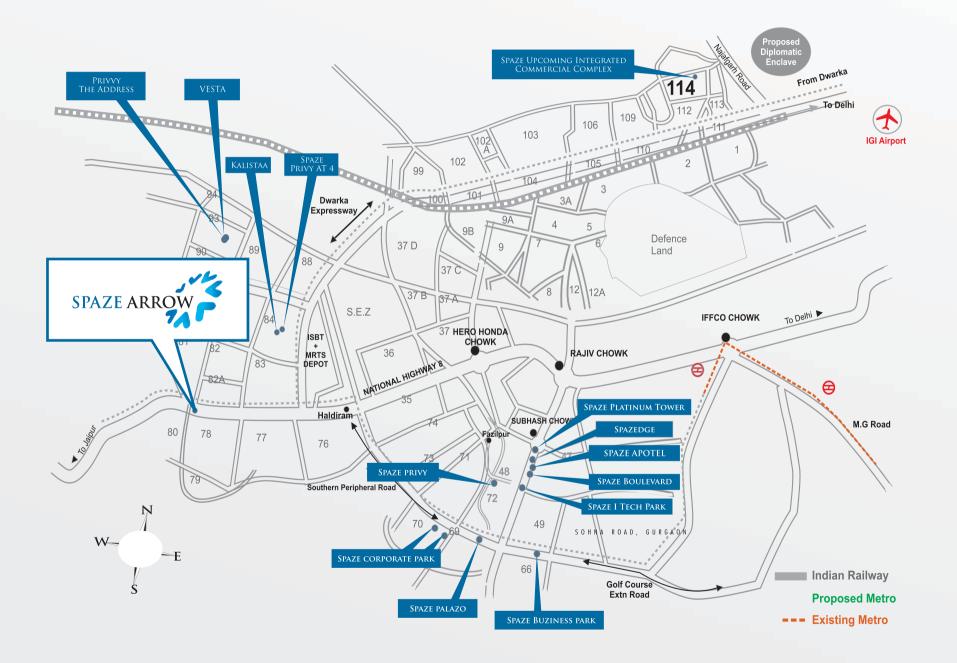

AN IDEAL LOCATION

JUST 200 METERS

FROM NH8 WITH

EXCELLENT CONNECTIVITY

POINTS YOU TO ASSURED

Boasting of the best infrastructure, Spaze Arrow is situated right next to NH8. Strategically located in Gurgaon, Sector 78, the business centre keeps you amidst numerous commercial and residential projects, giving you seamless connectivity and accessibility.